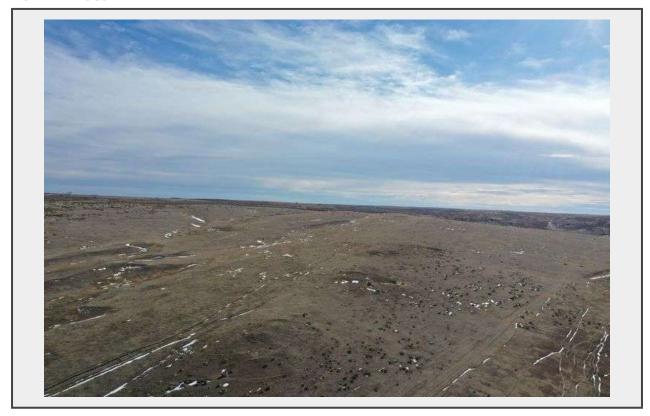

## Tract 7

Non-Irrigated Cropland Acres: 350.69

Irrigated Cropland Acres: 77.2

Native Grass Acres: 1,534.37

Total Acres: 1,962.26 +/-